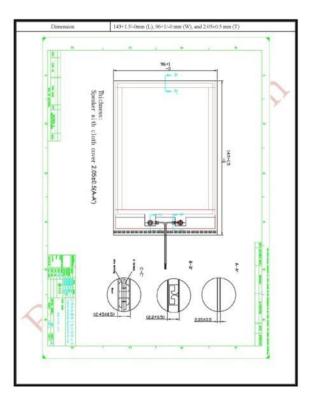

#### 初步產品規格書

| 產品內容          | e-Speaker                        | 產品型號     | 1014-001 |
|---------------|----------------------------------|----------|----------|
| Product Type  | (Electrets Flexible Loudspeaker) | Part No. |          |
| 備註欄<br>Remark |                                  | 1.00     |          |

| 規格<br>Specifications                                                           | 测试条件<br>Test State                                                                                                 |  |
|--------------------------------------------------------------------------------|--------------------------------------------------------------------------------------------------------------------|--|
| 700Hz-23kHz                                                                    | Max SPL (average over a bandwidth of one octave)-10dB                                                              |  |
| Above 80dB averaged at 2k, 2.5k, 3.2k, and 4kHz. 50cm, with 100Vrms input volt |                                                                                                                    |  |
| Below 0.1W                                                                     | At 1kHz with 100Vrms input voltage                                                                                 |  |
| 300Vrms                                                                        | N/A                                                                                                                |  |
| out cloth cover                                                                | •                                                                                                                  |  |
| Checked by                                                                     | Issued by                                                                                                          |  |
| DA                                                                             |                                                                                                                    |  |
|                                                                                | Specifications  700Ha-23kHz  Above 80dB averaged at 3k, 2.5k, 3.2k, and 4kHz  Below 0.1W  300Vrms  out cloth cover |  |