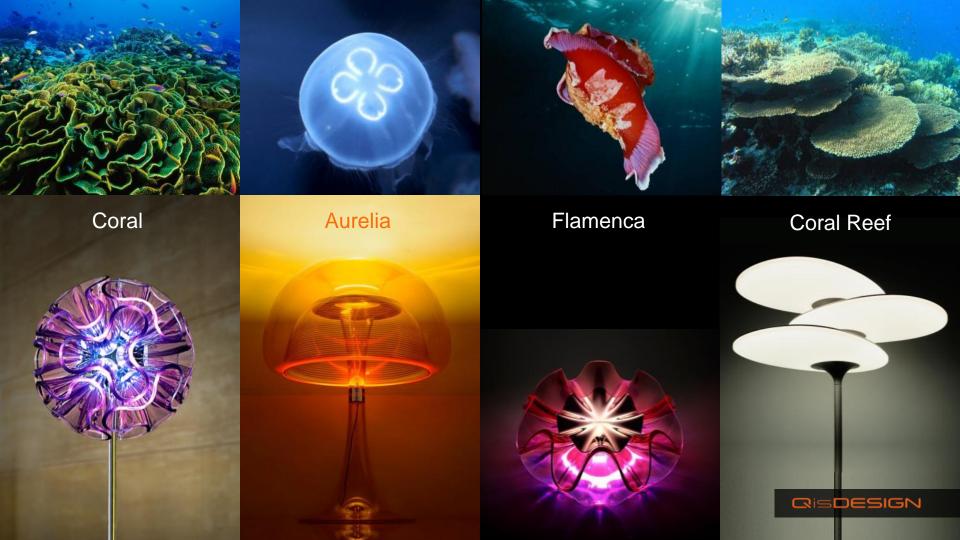

# Ideation 同中求異

Leucos

arturo alvarez

**Fontana**Arte

louis poulsen

essenze

#### 型態、材質

輕薄短小

#### 燈光效果

廣色域、可控制

低溫、可控制

#### 技術

需求

Aurelia, je rozmitalnie, tampa-de de tavolo a teč che ricorde ona fradicio, spicia su proces di transpetta si contine con una stati di tranco, figirata alla plu-

Crystal Twist Crystal, spotseurs enteror della notara, gioretti aportenet fili Productiva della notara, gioretti aportenet fili Productiva bellazza, Cristalli inte si impringipor, alla notara all'encolone di cali furbico di espetico di programa programa si programa della moderna di anti-interiori, di espetico di espetico di programa di programa di solone consistrato appropriato di filiatti. Desergio di cala l'indep giorette la tiona.