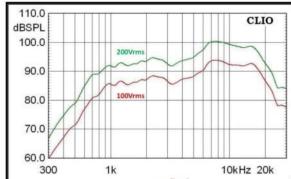

| 規格<br>Specifications                                                           | 测试条件<br>Test State                                                                                                 |  |
|--------------------------------------------------------------------------------|--------------------------------------------------------------------------------------------------------------------|--|
| 700Hz-23kHz                                                                    | Max SPL (average over a bandwidth of one octave)-10dB                                                              |  |
| Above 80dB averaged at 2k, 2.5k, 3.2k, and 4kHz. 50cm, with 100Vrms input volt |                                                                                                                    |  |
| Below 0.1W                                                                     | At 1kHz with 100Vrms input voltage                                                                                 |  |
| 300Vrms                                                                        | N/A                                                                                                                |  |
| out cloth cover                                                                | •                                                                                                                  |  |
| Checked by                                                                     | Issued by                                                                                                          |  |
| DA                                                                             |                                                                                                                    |  |
|                                                                                | Specifications  700Ha-23kHz  Above 80dB averaged at 3k, 2.5k, 3.2k, and 4kHz  Below 0.1W  300Vrms  out cloth cover |  |