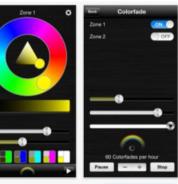

## 同中求異、異中求同

Will 2014







RISDESIGN







# Insight 異中求同



# 擊節者、聽猜者





























## 完全不用電腦、不佔空間、<u>一顆按鍵</u>、簡單分享







# Ideation 同中求異





Leucos



arturo alvarez









**Fontana**Arte



louis poulsen









essenze























#### 型態、材質

輕薄短小

#### 燈光效果

廣色域、可控制



低溫、可控制









#### 技術



需求















































































Aurelia, je rozmitalnie, tampa-de de tavolo a teč che ricorde ona fradicio, spicia su proces di transpetta si contine con una stati di tranco, figirata alla plu-



Crystal Twist Crystal, spotseurs enteror della notara, gioretti aportenet fili Productiva della notara, gioretti aportenet fili Productiva bellazza, Cristalli inte si impringipor, alla notara all'encolone di cali furbico di espetico di programa programa si programa della moderna di anti-interiori, di espetico di espetico di programa di programa di solone consistrato appropriato di filiatti. Desergio di cala l'indep giorette la tiona.









Multifacetada Mutfaceted

Disports eilen tranco e chaento escuro. Loby

Aura designed by Océane Delain and Béatrice Durandard

their solution for leve